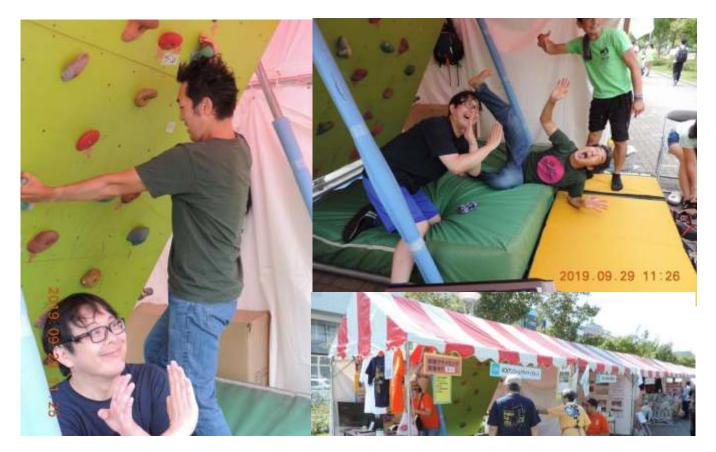

#### As an annual event, Global Festa was to be held • • • • • • • ,

October 6 is the day of International Cooperation and the Global Festa has been held around that day for 29 years at Hibiya Park or Odaiba site, but it was cancelled due to Covid 19 this year. The ACN has been setting up a booth since 2014, opening a free climbing wall, and many people enjoyed climbing with the support of Pyramid Japan Co., Ltd. Last year, Tetsu and Tomo, famous for the skit 'Nandedaro?', visited our climbing wall. (Their pictures of climbing might have been publicized, but sorry!) Come and enjoy it next year.