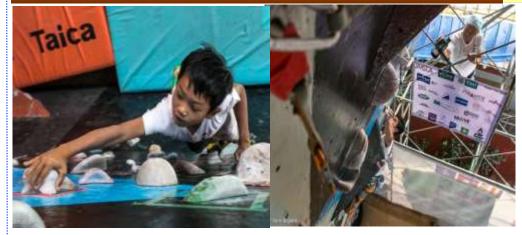

Elementary, junior high, and high schools in Cambodia reopened on September 7, which is usually during the rainy season vacation. Although it depends on the area, the schedule is irregular; the elementary school students go to school two days a week, studying Khmer and math, and junior high and high school students go to school only in grades 9 and 12 for the national examinations. The school year usually starts in November, but this year it will begin after students finish their study in November. As sports activities have been conditionally permitted since the end of May, children were able to practice climbing between online lessons. But some high school students went to work to help their households. The lives of people in Siem Reap who rely on tourism income are not easy.

The New Year holidays usually held in April were postponed until August and people were restricted in traveling to other provinces. After the strict home regulations were lifted, the first place the ACN members went to in May was the boulder in Svay Leu. At that time, sports gyms like climbing walls were places where parents should prevent children from going. As the Ministry of

Health issued the conditional permission for practice and games on May 22, Sunday climbing practice reopened on the Angkor Wall from May 31.

People from a judo club, who used to practice judo here, came to climb the wall. They have now a fine judo hall at the International Japanese Culture Institution.