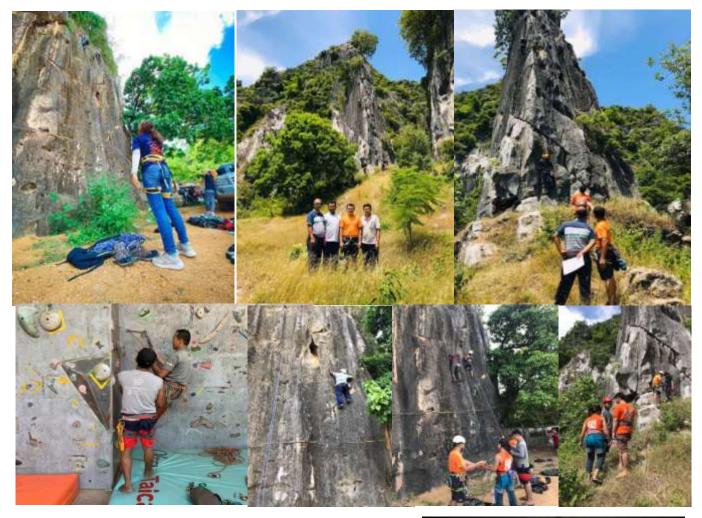

Elementary, junior high, and high schools in Cambodia reopened on September 7, which is usually during the rainy season vacation. Although it depends on the area, the schedule is irregular; the elementary school students go to school two days a week, studying Khmer and math, and junior high and high school students go to school only in grades 9 and 12 for the national examinations. The school year usually starts in November, but this year it will begin after students finish their study in November. As sports activities have been conditionally permitted since the end of May, children were able to practice climbing between online lessons. But some high school students went to work to help their households. The lives of people in Siem Reap who rely on tourism income are not easy.

The New Year holidays usually held in April were postponed until August and people were restricted in traveling to other provinces. After the strict home regulations were lifted, the first place the ACN members went to in May was the boulder in Svay Leu. At that time, sports gyms like climbing walls were places where parents should prevent children from going. As the Ministry of

Health issued the conditional permission for practice and games on May 22, Sunday climbing practice reopened on the Angkor Wall from May 31.

People from a judo club, who used to practice judo here, came to climb the wall. They have now a fine judo hall at the International Japanese Culture Institution.

which has the biggest climber population in Cambodia, were closed because of the pandemic. But soon after that, CCF began to hold a course for outside climbing training, which was released from restrictions earlier. In the beginning of September, it held a climbing class including provincial PE officials at Boulder in Kampong Trach, Kampot district, a suburb of Phnom Penh. In November, a judges' workshop is planned, too.