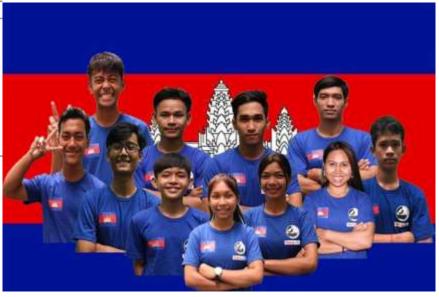

## National Team Training Plan in Indonesia

| No | Name             | Date of birth             |
|----|------------------|---------------------------|
| 1  | Seam Rom         | 02nd Sep 1977             |
| 2  | Cho Channy       | 06 <sup>th</sup> Jul 1995 |
| 3  | Sor Seyha        | 20 <sup>th</sup> Jan 1997 |
| 4  | Nuon Sovannak    | 23nd Oct 1998             |
| 5  | Sambath Pheaktra | 04th Oct 2001             |
| 6  | Huy Yanfei       | 13 <sup>th</sup> Jul 2002 |
| 7  | Yin Pi Sey       | 1" Feb 1997               |
| 8  | Meas Sreynich    | 1" Feb 1995               |

The picture of this national team, which was taken in October just before the Climbing Festival in China, doesn't include the top three climbers who won at the latest Angkor Cup. There was a joint training plan with the Indonesian team for them at Surabaya, Indonesia in this April's